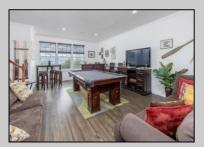

## **COMMENTS**

Great Location with unobstructed views of the bay. End unit offers additional windows all with custom blinds. Gently used interior. Entry level offers access to the garage, family room or guest room with 1/2 bath and laundry area. Second floor offers a spacious living room, kitchen with corner pantry closet and dining area with sliding doors to deck. Additional half bath off of living room. 3 rd floor offers ample main bedroom with walk in closet and full bath with double sink. 2 additional bedrooms and full hall bath. Greta for year round or summer retreat. Rules and Regulations and Pet Restrictions in document section