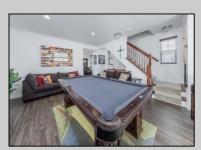

## **COMMENTS**

Great Location with unobstructed views of the bay. End unit offers additional windows all with custom blinds. Gently used interior. Entry level offers access to the garage, family room or guest room with 1/2 bath and laundry area. Second floor offers a spacious living room, kitchen with corner pantry closet and dining area with sliding doors to deck. Additional half bath off of living room. 3 rd floor offers ample main bedroom with walk in closet and full bath with double sink. 2 additional bedrooms and full hall bath. Greta for year round or summer retreat. Rules and Regulations and Pet Restrictions in document section