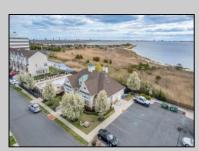

## COMMENTS

Great Location with unobstructed views of the bay. End unit offers additional windows all with custom blinds. Gently used interior. Entry level offers access to the garage, family room or guest room with 1/2 bath and laundry area. Second floor offers a spacious living room, kitchen with corner pantry closet and dining area with sliding doors to deck. Additional half bath off of living room. 3 rd floor offers ample main bedroom with walk in closet and full bath with double sink. 2 additional bedrooms and full hall bath. Greta for year round or summer retreat. Rules and Regulations and Pet Restrictions in document section