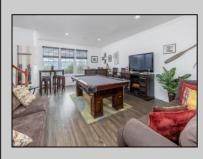

## COMMENTS

Great Location with unobstructed views of the bay. End unit offers additional windows all with custom blinds. Gently used interior. Entry level offers access to the garage, family room or guest room with 1/2 bath and laundry area. Second floor offers a spacious living room, kitchen with corner pantry closet and dining area with sliding doors to deck. Additional half bath off of living room. 3 rd floor offers ample main bedroom with walk in closet and full bath with double sink. 2 additional bedrooms and full hall bath. Greta for year round or summer retreat. Rules and Regulations and Pet Restrictions in document section