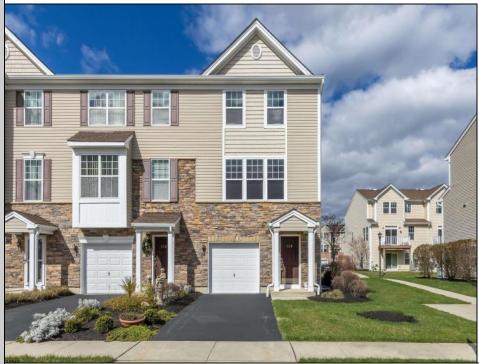

## COMMENTS

Great Location with unobstructed views of the bay. End unit offers additional windows all with custom blinds. Gently used interior. Entry level offers access to the garage, family room or guest room with 1/2 bath and laundry area. Second floor offers a spacious living room, kitchen with corner pantry closet and dining area with sliding doors to deck. Additional half bath off of living room. 3 rd floor offers ample main bedroom with walk in closet and full bath with double sink. 2 additional bedrooms and full hall bath. Greta for year round or summer retreat. Rules and Regulations and Pet Restrictions in document section