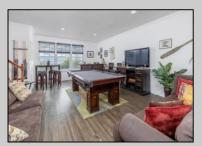

## **COMMENTS**

Great Location with unobstructed views of the bay. End unit offers additional windows all with custom blinds. Gently used interior. Entry level offers access to the garage, family room or guest room with 1/2 bath and laundry area. Second floor offers a spacious living room, kitchen with corner pantry closet and dining area with sliding doors to deck. Additional half bath off of living room. 3 rd floor offers ample main bedroom with walk in closet and full bath with double sink. 2 additional bedrooms and full hall bath. Greta for year round or summer retreat. Rules and Regulations and Pet Restrictions in document section