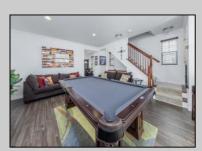

## **COMMENTS**

Great Location with unobstructed views of the bay. End unit offers additional windows all with custom blinds. Gently used interior. Entry level offers access to the garage, family room or guest room with 1/2 bath and laundry area. Second floor offers a spacious living room, kitchen with corner pantry closet and dining area with sliding doors to deck. Additional half bath off of living room. 3 rd floor offers ample main bedroom with walk in closet and full bath with double sink. 2 additional bedrooms and full hall bath. Greta for year round or summer retreat. Rules and Regulations and Pet Restrictions in document section