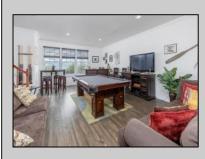

## COMMENTS

Great Location with unobstructed views of the bay. End unit offers additional windows all with custom blinds. Gently used interior. Entry level offers access to the garage, family room or guest room with 1/2 bath and laundry area. Second floor offers a spacious living room, kitchen with corner pantry closet and dining area with sliding doors to deck. Additional half bath off of living room. 3 rd floor offers ample main bedroom with walk in closet and full bath with double sink. 2 additional bedrooms and full hall bath. Greta for year round or summer retreat. Rules and Regulations and Pet Restrictions in document section