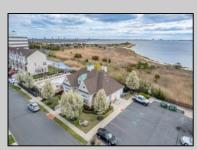

## COMMENTS

Great Location with unobstructed views of the bay. End unit offers additional windows all with custom blinds. Gently used interior. Entry level offers access to the garage, family room or guest room with 1/2 bath and laundry area. Second floor offers a spacious living room, kitchen with corner pantry closet and dining area with sliding doors to deck. Additional half bath off of living room. 3 rd floor offers ample main bedroom with walk in closet and full bath with double sink. 2 additional bedrooms and full hall bath. Greta for year round or summer retreat. Rules and Regulations and Pet Restrictions in document section