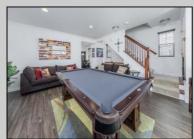

## COMMENTS

Great Location with unobstructed views of the bay. End unit offers additional windows all with custom blinds. Gently used interior. Entry level offers access to the garage, family room or guest room with 1/2 bath and laundry area. Second floor offers a spacious living room, kitchen with corner pantry closet and dining area with sliding doors to deck. Additional half bath off of living room. 3 rd floor offers ample main bedroom with walk in closet and full bath with double sink. 2 additional bedrooms and full hall bath. Greta for year round or summer retreat. Rules and Regulations and Pet Restrictions in document section