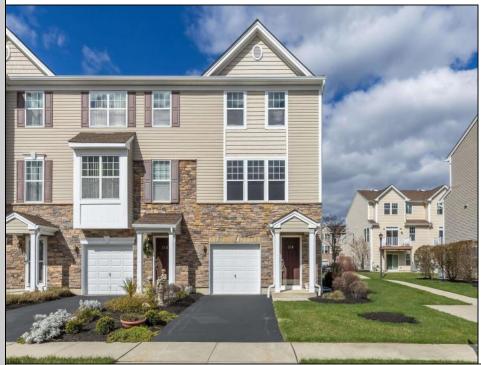

## COMMENTS

Great Location with unobstructed views of the bay. End unit offers additional windows all with custom blinds. Gently used interior. Entry level offers access to the garage, family room or guest room with 1/2 bath and laundry area. Second floor offers a spacious living room, kitchen with corner pantry closet and dining area with sliding doors to deck. Additional half bath off of living room. 3 rd floor offers ample main bedroom with walk in closet and full bath with double sink. 2 additional bedrooms and full hall bath. Greta for year round or summer retreat. Rules and Regulations and Pet Restrictions in document section