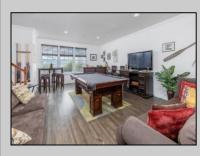

## COMMENTS

Great Location with unobstructed views of the bay. End unit offers additional windows all with custom blinds. Gently used interior. Entry level offers access to the garage, family room or guest room with 1/2 bath and laundry area. Second floor offers a spacious living room, kitchen with corner pantry closet and dining area with sliding doors to deck. Additional half bath off of living room. 3 rd floor offers ample main bedroom with walk in closet and full bath with double sink. 2 additional bedrooms and full hall bath. Greta for year round or summer retreat. Rules and Regulations and Pet Restrictions in document section