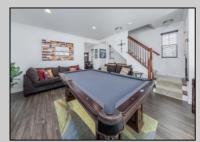

## COMMENTS

Great Location with unobstructed views of the bay. End unit offers additional windows all with custom blinds. Gently used interior. Entry level offers access to the garage, family room or guest room with 1/2 bath and laundry area. Second floor offers a spacious living room, kitchen with corner pantry closet and dining area with sliding doors to deck. Additional half bath off of living room. 3 rd floor offers ample main bedroom with walk in closet and full bath with double sink. 2 additional bedrooms and full hall bath. Greta for year round or summer retreat. Rules and Regulations and Pet Restrictions in document section