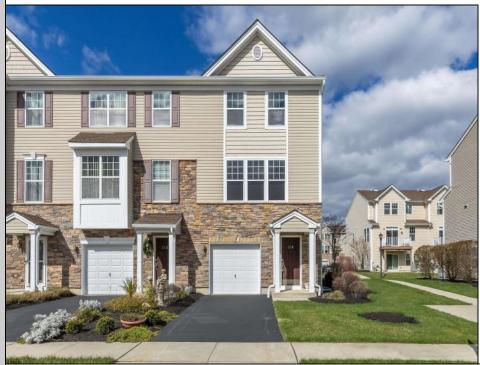

## COMMENTS

Great Location with unobstructed views of the bay. End unit offers additional windows all with custom blinds. Gently used interior. Entry level offers access to the garage, family room or guest room with 1/2 bath and laundry area. Second floor offers a spacious living room, kitchen with corner pantry closet and dining area with sliding doors to deck. Additional half bath off of living room. 3 rd floor offers ample main bedroom with walk in closet and full bath with double sink. 2 additional bedrooms and full hall bath. Greta for year round or summer retreat. Rules and Regulations and Pet Restrictions in document section