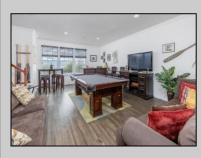

## COMMENTS

Great Location with unobstructed views of the bay. End unit offers additional windows all with custom blinds. Gently used interior. Entry level offers access to the garage, family room or guest room with 1/2 bath and laundry area. Second floor offers a spacious living room, kitchen with corner pantry closet and dining area with sliding doors to deck. Additional half bath off of living room. 3 rd floor offers ample main bedroom with walk in closet and full bath with double sink. 2 additional bedrooms and full hall bath. Greta for year round or summer retreat. Rules and Regulations and Pet Restrictions in document section