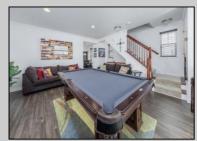

## COMMENTS

Great Location with unobstructed views of the bay. End unit offers additional windows all with custom blinds. Gently used interior. Entry level offers access to the garage, family room or guest room with 1/2 bath and laundry area. Second floor offers a spacious living room, kitchen with corner pantry closet and dining area with sliding doors to deck. Additional half bath off of living room. 3 rd floor offers ample main bedroom with walk in closet and full bath with double sink. 2 additional bedrooms and full hall bath. Greta for year round or summer retreat. Rules and Regulations and Pet Restrictions in document section