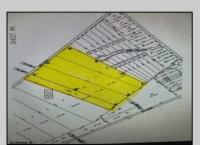

## COMMENTS

GORGEOUS GATED 72 ACRE BEAUTIFUL WOODED ESTATE PROPERTY SURROUNDED BY HUNDREDS OF PRIVATE ACRES AT THE END OF A LUXURY HOME CUL-DE-SAC HAS APPROVALS FOR 24 BUILDING LOTS FROM 2.5 TO 4 ACRES WITH DEP, CAFRA AND COASTAL WETLANDS APPROVALS. CURRENTLY FARM LAND ASSESSED.