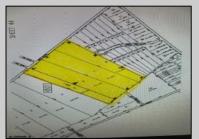

## COMMENTS

GORGEOUS GATED 72 ACRE BEAUTIFUL WOODED ESTATE PROPERTY SURROUNDED BY HUNDREDS OF PRIVATE ACRES AT THE END OF A LUXURY HOME CUL-DE-SAC HAS APPROVALS FOR 24 BUILDING LOTS FROM 2.5 TO 4 ACRES WITH DEP, CAFRA AND COASTAL WETLANDS APPROVALS. CURRENTLY FARM LAND ASSESSED.