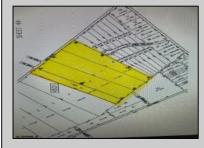

## COMMENTS

GORGEOUS GATED 72 ACRE BEAUTIFUL WOODED ESTATE PROPERTY SURROUNDED BY HUNDREDS OF PRIVATE ACRES AT THE END OF A LUXURY HOME CUL-DE-SAC HAS APPROVALS FOR 24 BUILDING LOTS FROM 2.5 TO 4 ACRES WITH DEP, CAFRA AND COASTAL WETLANDS APPROVALS. CURRENTLY FARM LAND ASSESSED. PROPERTY DETAILS