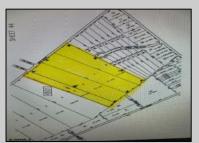

## COMMENTS

GORGEOUS GATED 72 ACRE BEAUTIFUL WOODED ESTATE PROPERTY SURROUNDED BY HUNDREDS OF PRIVATE ACRES AT THE END OF A LUXURY HOME CUL-DE-SAC HAS APPROVALS FOR 24 BUILDING LOTS FROM 2.5 TO 4 ACRES WITH DEP, CAFRA AND COASTAL WETLANDS APPROVALS. CURRENTLY FARM LAND ASSESSED.