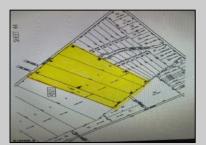

## COMMENTS

GORGEOUS GATED 72 ACRE BEAUTIFUL WOODED ESTATE PROPERTY SURROUNDED BY HUNDREDS OF PRIVATE ACRES AT THE END OF A LUXURY HOME CUL-DE-SAC HAS APPROVALS FOR 24 BUILDING LOTS FROM 2.5 TO 4 ACRES WITH DEP, CAFRA AND COASTAL WETLANDS APPROVALS. CURRENTLY FARM LAND ASSESSED.