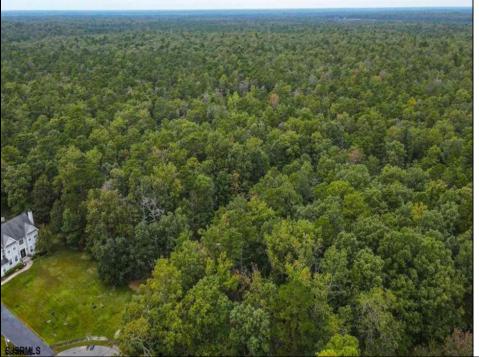

## COMMENTS

GORGEOUS GATED 72 ACRE BEAUTIFUL WOODED ESTATE PROPERTY SURROUNDED BY HUNDREDS OF PRIVATE ACRES AT THE END OF A LUXURY HOME CUL-DE-SAC HAS APPROVALS FOR 24 BUILDING LOTS FROM 2.5 TO 4 ACRES WITH DEP, CAFRA AND COASTAL WETLANDS APPROVALS. CURRENTLY FARM LAND ASSESSED.