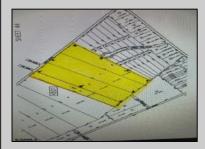

## COMMENTS

GORGEOUS GATED 72 ACRE BEAUTIFUL WOODED ESTATE PROPERTY SURROUNDED BY HUNDREDS OF PRIVATE ACRES AT THE END OF A LUXURY HOME CUL-DE-SAC HAS APPROVALS FOR 24 BUILDING LOTS FROM 2.5 TO 4 ACRES WITH DEP, CAFRA AND COASTAL WETLANDS APPROVALS. CURRENTLY FARM LAND ASSESSED. PROPERTY DETAILS