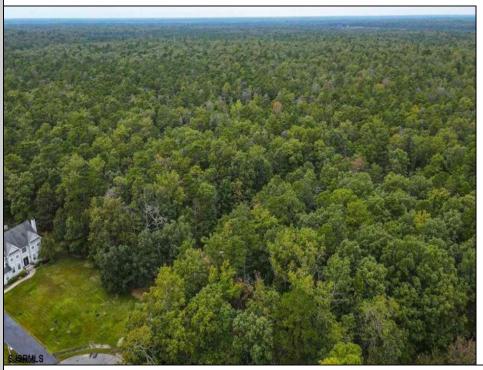

## COMMENTS

GORGEOUS GATED 72 ACRE BEAUTIFUL WOODED ESTATE PROPERTY SURROUNDED BY HUNDREDS OF PRIVATE ACRES AT THE END OF A LUXURY HOME CUL-DE-SAC HAS APPROVALS FOR 24 BUILDING LOTS FROM 2.5 TO 4 ACRES WITH DEP, CAFRA AND COASTAL WETLANDS APPROVALS. CURRENTLY FARM LAND ASSESSED. PROPERTY DETAILS