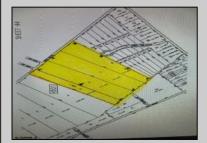

## COMMENTS

GORGEOUS GATED 72 ACRE BEAUTIFUL WOODED ESTATE PROPERTY SURROUNDED BY HUNDREDS OF PRIVATE ACRES AT THE END OF A LUXURY HOME CUL-DE-SAC HAS APPROVALS FOR 24 BUILDING LOTS FROM 2.5 TO 4 ACRES WITH DEP, CAFRA AND COASTAL WETLANDS APPROVALS. CURRENTLY FARM LAND ASSESSED.