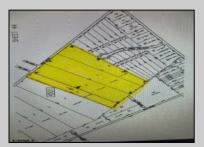

## COMMENTS

GORGEOUS GATED 72 ACRE BEAUTIFUL WOODED ESTATE PROPERTY SURROUNDED BY HUNDREDS OF PRIVATE ACRES AT THE END OF A LUXURY HOME CUL-DE-SAC HAS APPROVALS FOR 24 BUILDING LOTS FROM 2.5 TO 4 ACRES WITH DEP, CAFRA AND COASTAL WETLANDS APPROVALS. CURRENTLY FARM LAND ASSESSED.