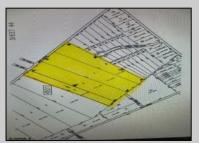

## COMMENTS

GORGEOUS GATED 72 ACRE BEAUTIFUL WOODED ESTATE PROPERTY SURROUNDED BY HUNDREDS OF PRIVATE ACRES AT THE END OF A LUXURY HOME CUL-DE-SAC HAS APPROVALS FOR 24 BUILDING LOTS FROM 2.5 TO 4 ACRES WITH DEP, CAFRA AND COASTAL WETLANDS APPROVALS. CURRENTLY FARM LAND ASSESSED.