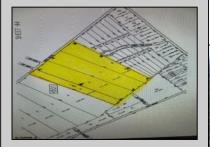

## COMMENTS

GORGEOUS GATED 72 ACRE BEAUTIFUL WOODED ESTATE PROPERTY SURROUNDED BY HUNDREDS OF PRIVATE ACRES AT THE END OF A LUXURY HOME CUL-DE-SAC HAS APPROVALS FOR 24 BUILDING LOTS FROM 2.5 TO 4 ACRES WITH DEP, CAFRA AND COASTAL WETLANDS APPROVALS. CURRENTLY FARM LAND ASSESSED.