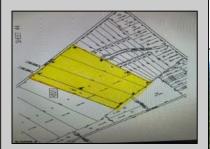

## COMMENTS

GORGEOUS GATED 72 ACRE BEAUTIFUL WOODED ESTATE PROPERTY SURROUNDED BY HUNDREDS OF PRIVATE ACRES AT THE END OF A LUXURY HOME CUL-DE-SAC HAS APPROVALS FOR 24 BUILDING LOTS FROM 2.5 TO 4 ACRES WITH DEP, CAFRA AND COASTAL WETLANDS APPROVALS. CURRENTLY FARM LAND ASSESSED.