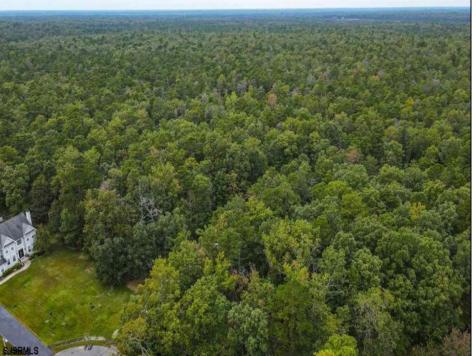

## 15 FOREST VIEW COURT Egg Harbor Township, NJ 08234

Asking \$1,495,000.00

## COMMENTS

GORGEOUS GATED 72 ACRE BEAUTIFUL WOODED ESTATE PROPERTY SURROUNDED BY HUNDREDS OF PRIVATE ACRES AT THE END OF A LUXURY HOME CUL-DE-SAC HAS APPROVALS FOR 24 BUILDING LOTS FROM 2.5 TO 4 ACRES WITH DEP, CAFRA AND COASTAL WETLANDS APPROVALS. CURRENTLY FARM LAND ASSESSED.