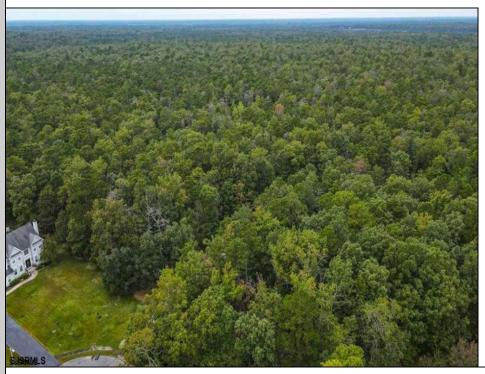

## COMMENTS

GORGEOUS GATED 72 ACRE BEAUTIFUL WOODED ESTATE PROPERTY SURROUNDED BY HUNDREDS OF PRIVATE ACRES AT THE END OF A LUXURY HOME CUL-DE-SAC HAS APPROVALS FOR 24 BUILDING LOTS FROM 2.5 TO 4 ACRES WITH DEP, CAFRA AND COASTAL WETLANDS APPROVALS. CURRENTLY FARM LAND ASSESSED. PROPERTY DETAILS