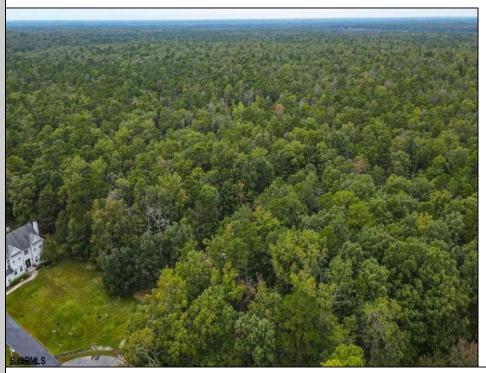

## COMMENTS

GORGEOUS GATED 72 ACRE BEAUTIFUL WOODED ESTATE PROPERTY SURROUNDED BY HUNDREDS OF PRIVATE ACRES AT THE END OF A LUXURY HOME CUL-DE-SAC HAS APPROVALS FOR 24 BUILDING LOTS FROM 2.5 TO 4 ACRES WITH DEP, CAFRA AND COASTAL WETLANDS APPROVALS. CURRENTLY FARM LAND ASSESSED. PROPERTY DETAILS