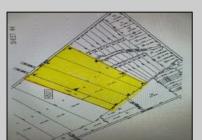

## COMMENTS

GORGEOUS GATED 72 ACRE BEAUTIFUL WOODED ESTATE PROPERTY SURROUNDED BY HUNDREDS OF PRIVATE ACRES AT THE END OF A LUXURY HOME CUL-DE-SAC HAS APPROVALS FOR 24 BUILDING LOTS FROM 2.5 TO 4 ACRES WITH DEP, CAFRA AND COASTAL WETLANDS APPROVALS. CURRENTLY FARM LAND ASSESSED.