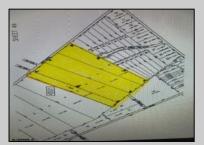

## COMMENTS

GORGEOUS GATED 72 ACRE BEAUTIFUL WOODED ESTATE PROPERTY SURROUNDED BY HUNDREDS OF PRIVATE ACRES AT THE END OF A LUXURY HOME CUL-DE-SAC HAS APPROVALS FOR 24 BUILDING LOTS FROM 2.5 TO 4 ACRES WITH DEP, CAFRA AND COASTAL WETLANDS APPROVALS. CURRENTLY FARM LAND ASSESSED.