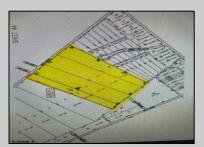

## COMMENTS

GORGEOUS GATED 72 ACRE BEAUTIFUL WOODED ESTATE PROPERTY SURROUNDED BY HUNDREDS OF PRIVATE ACRES AT THE END OF A LUXURY HOME CUL-DE-SAC HAS APPROVALS FOR 24 BUILDING LOTS FROM 2.5 TO 4 ACRES WITH DEP, CAFRA AND COASTAL WETLANDS APPROVALS. CURRENTLY FARM LAND ASSESSED.