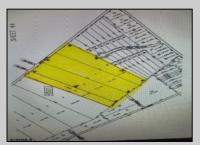

## COMMENTS

GORGEOUS GATED 72 ACRE BEAUTIFUL WOODED ESTATE PROPERTY SURROUNDED BY HUNDREDS OF PRIVATE ACRES AT THE END OF A LUXURY HOME CUL-DE-SAC HAS APPROVALS FOR 24 BUILDING LOTS FROM 2.5 TO 4 ACRES WITH DEP, CAFRA AND COASTAL WETLANDS APPROVALS. CURRENTLY FARM LAND ASSESSED.