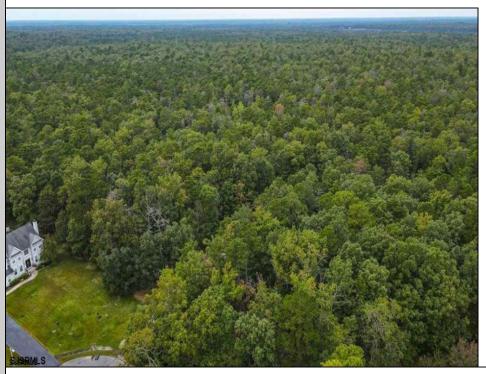

## COMMENTS

GORGEOUS GATED 72 ACRE BEAUTIFUL WOODED ESTATE PROPERTY SURROUNDED BY HUNDREDS OF PRIVATE ACRES AT THE END OF A LUXURY HOME CUL-DE-SAC HAS APPROVALS FOR 24 BUILDING LOTS FROM 2.5 TO 4 ACRES WITH DEP, CAFRA AND COASTAL WETLANDS APPROVALS. CURRENTLY FARM LAND ASSESSED. PROPERTY DETAILS