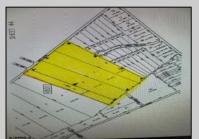

## COMMENTS

GORGEOUS GATED 72 ACRE BEAUTIFUL WOODED ESTATE PROPERTY SURROUNDED BY HUNDREDS OF PRIVATE ACRES AT THE END OF A LUXURY HOME CUL-DE-SAC HAS APPROVALS FOR 24 BUILDING LOTS FROM 2.5 TO 4 ACRES WITH DEP, CAFRA AND COASTAL WETLANDS APPROVALS. CURRENTLY FARM LAND ASSESSED.