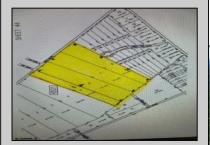

## COMMENTS

GORGEOUS GATED 72 ACRE BEAUTIFUL WOODED ESTATE PROPERTY SURROUNDED BY HUNDREDS OF PRIVATE ACRES AT THE END OF A LUXURY HOME CUL-DE-SAC HAS APPROVALS FOR 24 BUILDING LOTS FROM 2.5 TO 4 ACRES WITH DEP, CAFRA AND COASTAL WETLANDS APPROVALS. CURRENTLY FARM LAND ASSESSED.