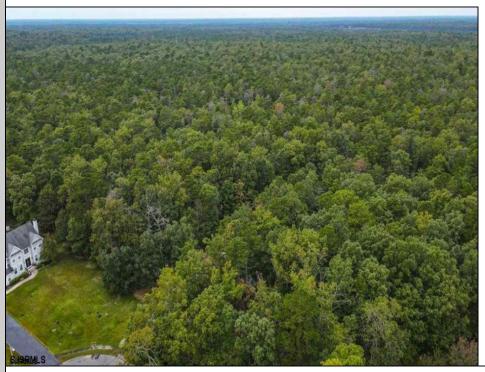

## COMMENTS

GORGEOUS GATED 72 ACRE BEAUTIFUL WOODED ESTATE PROPERTY SURROUNDED BY HUNDREDS OF PRIVATE ACRES AT THE END OF A LUXURY HOME CUL-DE-SAC HAS APPROVALS FOR 24 BUILDING LOTS FROM 2.5 TO 4 ACRES WITH DEP, CAFRA AND COASTAL WETLANDS APPROVALS. CURRENTLY FARM LAND ASSESSED. PROPERTY DETAILS