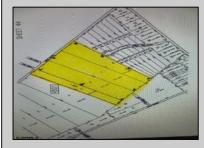

## COMMENTS

GORGEOUS GATED 72 ACRE BEAUTIFUL WOODED ESTATE PROPERTY SURROUNDED BY HUNDREDS OF PRIVATE ACRES AT THE END OF A LUXURY HOME CUL-DE-SAC HAS APPROVALS FOR 24 BUILDING LOTS FROM 2.5 TO 4 ACRES WITH DEP, CAFRA AND COASTAL WETLANDS APPROVALS. CURRENTLY FARM LAND ASSESSED. PROPERTY DETAILS