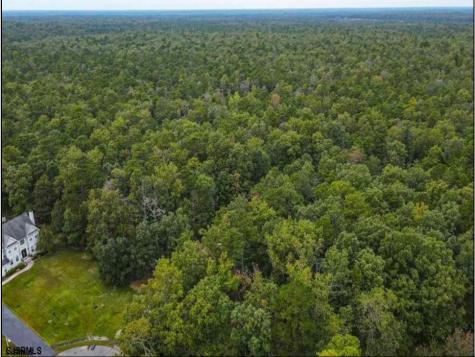

## COMMENTS

GORGEOUS GATED 72 ACRE BEAUTIFUL WOODED ESTATE PROPERTY SURROUNDED BY HUNDREDS OF PRIVATE ACRES AT THE END OF A LUXURY HOME CUL-DE-SAC HAS APPROVALS FOR 24 BUILDING LOTS FROM 2.5 TO 4 ACRES WITH DEP, CAFRA AND COASTAL WETLANDS APPROVALS. CURRENTLY FARM LAND ASSESSED.