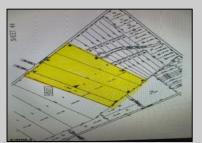

## COMMENTS

GORGEOUS GATED 72 ACRE BEAUTIFUL WOODED ESTATE PROPERTY SURROUNDED BY HUNDREDS OF PRIVATE ACRES AT THE END OF A LUXURY HOME CUL-DE-SAC HAS APPROVALS FOR 24 BUILDING LOTS FROM 2.5 TO 4 ACRES WITH DEP, CAFRA AND COASTAL WETLANDS APPROVALS. CURRENTLY FARM LAND ASSESSED.