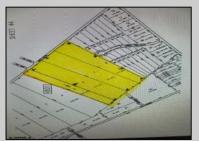

## COMMENTS

GORGEOUS GATED 72 ACRE BEAUTIFUL WOODED ESTATE PROPERTY SURROUNDED BY HUNDREDS OF PRIVATE ACRES AT THE END OF A LUXURY HOME CUL-DE-SAC HAS APPROVALS FOR 24 BUILDING LOTS FROM 2.5 TO 4 ACRES WITH DEP, CAFRA AND COASTAL WETLANDS APPROVALS. CURRENTLY FARM LAND ASSESSED.