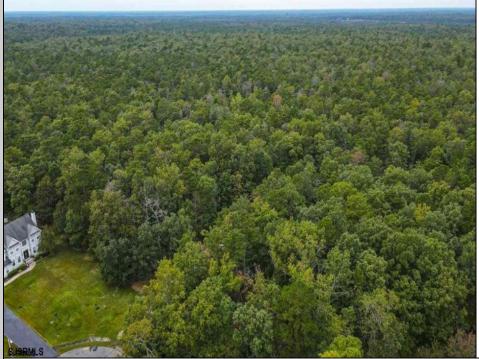

## COMMENTS

GORGEOUS GATED 72 ACRE BEAUTIFUL WOODED ESTATE PROPERTY SURROUNDED BY HUNDREDS OF PRIVATE ACRES AT THE END OF A LUXURY HOME CUL-DE-SAC HAS APPROVALS FOR 24 BUILDING LOTS FROM 2.5 TO 4 ACRES WITH DEP, CAFRA AND COASTAL WETLANDS APPROVALS. CURRENTLY FARM LAND ASSESSED.