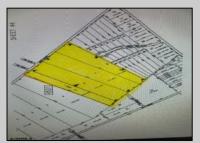

## COMMENTS

GORGEOUS GATED 72 ACRE BEAUTIFUL WOODED ESTATE PROPERTY SURROUNDED BY HUNDREDS OF PRIVATE ACRES AT THE END OF A LUXURY HOME CUL-DE-SAC HAS APPROVALS FOR 24 BUILDING LOTS FROM 2.5 TO 4 ACRES WITH DEP, CAFRA AND COASTAL WETLANDS APPROVALS. CURRENTLY FARM LAND ASSESSED.