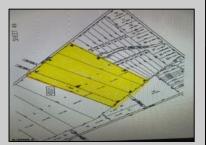

## COMMENTS

GORGEOUS GATED 72 ACRE BEAUTIFUL WOODED ESTATE PROPERTY SURROUNDED BY HUNDREDS OF PRIVATE ACRES AT THE END OF A LUXURY HOME CUL-DE-SAC HAS APPROVALS FOR 24 BUILDING LOTS FROM 2.5 TO 4 ACRES WITH DEP, CAFRA AND COASTAL WETLANDS APPROVALS. CURRENTLY FARM LAND ASSESSED.