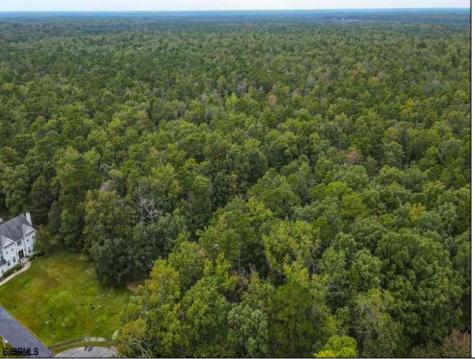

## COMMENTS

GORGEOUS GATED 72 ACRE BEAUTIFUL WOODED ESTATE PROPERTY SURROUNDED BY HUNDREDS OF PRIVATE ACRES AT THE END OF A LUXURY HOME CUL-DE-SAC HAS APPROVALS FOR 24 BUILDING LOTS FROM 2.5 TO 4 ACRES WITH DEP, CAFRA AND COASTAL WETLANDS APPROVALS. CURRENTLY FARM LAND ASSESSED.