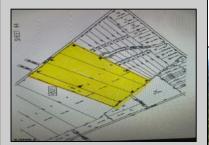

## COMMENTS

GORGEOUS GATED 72 ACRE BEAUTIFUL WOODED ESTATE PROPERTY SURROUNDED BY HUNDREDS OF PRIVATE ACRES AT THE END OF A LUXURY HOME CUL-DE-SAC HAS APPROVALS FOR 24 BUILDING LOTS FROM 2.5 TO 4 ACRES WITH DEP, CAFRA AND COASTAL WETLANDS APPROVALS. CURRENTLY FARM LAND ASSESSED.