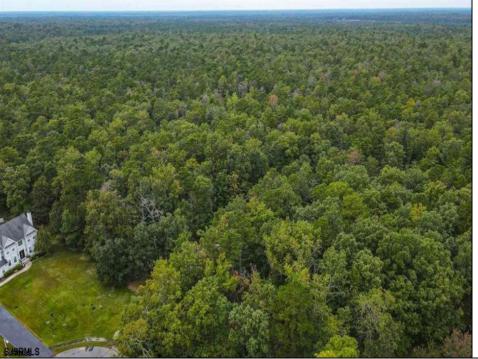

## COMMENTS

GORGEOUS GATED 72 ACRE BEAUTIFUL WOODED ESTATE PROPERTY SURROUNDED BY HUNDREDS OF PRIVATE ACRES AT THE END OF A LUXURY HOME CUL-DE-SAC HAS APPROVALS FOR 24 BUILDING LOTS FROM 2.5 TO 4 ACRES WITH DEP, CAFRA AND COASTAL WETLANDS APPROVALS. CURRENTLY FARM LAND ASSESSED.