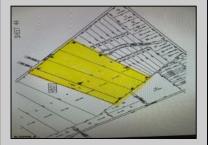

## COMMENTS

GORGEOUS GATED 72 ACRE BEAUTIFUL WOODED ESTATE PROPERTY SURROUNDED BY HUNDREDS OF PRIVATE ACRES AT THE END OF A LUXURY HOME CUL-DE-SAC HAS APPROVALS FOR 24 BUILDING LOTS FROM 2.5 TO 4 ACRES WITH DEP, CAFRA AND COASTAL WETLANDS APPROVALS. CURRENTLY FARM LAND ASSESSED.