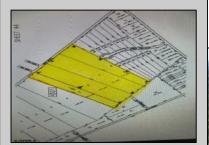

## COMMENTS

GORGEOUS GATED 72 ACRE BEAUTIFUL WOODED ESTATE PROPERTY SURROUNDED BY HUNDREDS OF PRIVATE ACRES AT THE END OF A LUXURY HOME CUL-DE-SAC HAS APPROVALS FOR 24 BUILDING LOTS FROM 2.5 TO 4 ACRES WITH DEP, CAFRA AND COASTAL WETLANDS APPROVALS. CURRENTLY FARM LAND ASSESSED.