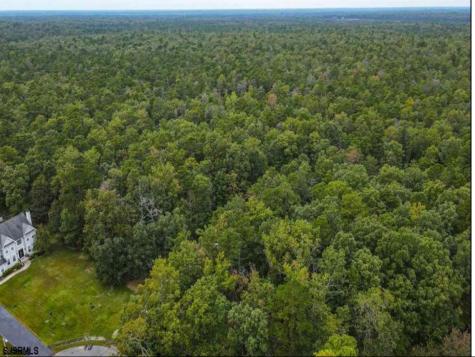

## COMMENTS

GORGEOUS GATED 72 ACRE BEAUTIFUL WOODED ESTATE PROPERTY SURROUNDED BY HUNDREDS OF PRIVATE ACRES AT THE END OF A LUXURY HOME CUL-DE-SAC HAS APPROVALS FOR 24 BUILDING LOTS FROM 2.5 TO 4 ACRES WITH DEP, CAFRA AND COASTAL WETLANDS APPROVALS. CURRENTLY FARM LAND ASSESSED.