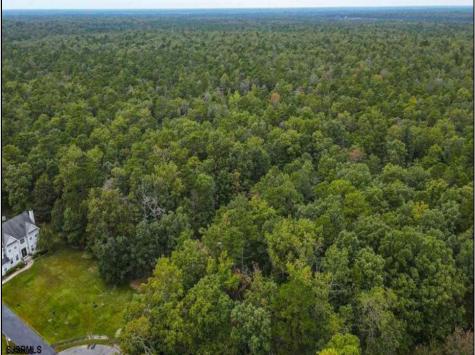

## COMMENTS

GORGEOUS GATED 72 ACRE BEAUTIFUL WOODED ESTATE PROPERTY SURROUNDED BY HUNDREDS OF PRIVATE ACRES AT THE END OF A LUXURY HOME CUL-DE-SAC HAS APPROVALS FOR 24 BUILDING LOTS FROM 2.5 TO 4 ACRES WITH DEP, CAFRA AND COASTAL WETLANDS APPROVALS. CURRENTLY FARM LAND ASSESSED.