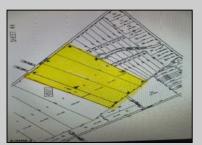

## COMMENTS

GORGEOUS GATED 72 ACRE BEAUTIFUL WOODED ESTATE PROPERTY SURROUNDED BY HUNDREDS OF PRIVATE ACRES AT THE END OF A LUXURY HOME CUL-DE-SAC HAS APPROVALS FOR 24 BUILDING LOTS FROM 2.5 TO 4 ACRES WITH DEP, CAFRA AND COASTAL WETLANDS APPROVALS. CURRENTLY FARM LAND ASSESSED.