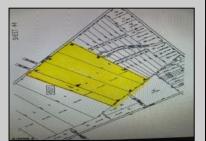

## COMMENTS

GORGEOUS GATED 72 ACRE BEAUTIFUL WOODED ESTATE PROPERTY SURROUNDED BY HUNDREDS OF PRIVATE ACRES AT THE END OF A LUXURY HOME CUL-DE-SAC HAS APPROVALS FOR 24 BUILDING LOTS FROM 2.5 TO 4 ACRES WITH DEP, CAFRA AND COASTAL WETLANDS APPROVALS. CURRENTLY FARM LAND ASSESSED.