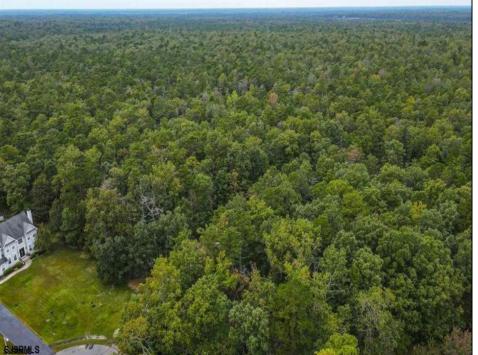

## COMMENTS

GORGEOUS GATED 72 ACRE BEAUTIFUL WOODED ESTATE PROPERTY SURROUNDED BY HUNDREDS OF PRIVATE ACRES AT THE END OF A LUXURY HOME CUL-DE-SAC HAS APPROVALS FOR 24 BUILDING LOTS FROM 2.5 TO 4 ACRES WITH DEP, CAFRA AND COASTAL WETLANDS APPROVALS. CURRENTLY FARM LAND ASSESSED.