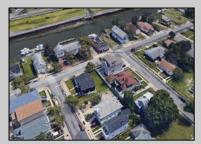

## 2040 Riverside Dr Atlantic City, NJ 08401

Asking \$400,000.00

## COMMENTS

MUST SEE! WATERFRONT PROPERTY! This property is listed in a Residential Zone but is currently used as a Church, as a commercial property. Make this your commercial property or build residential housing, the choice is yours! This property offers two bathrooms, seating capacity of 120, two offices in the rear of the sanctuary, a storage unit onsite, off street parking for 4 or more cars, and additional parking on the street. It also features a newly renovated foyer with ceramic tiles, fresh paint, and recently installed windows. Don\'t miss this opportunity to make this property your own!