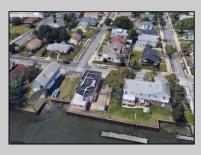

## 2040 Riverside Dr Atlantic City, NJ 08401

Asking \$400,000.00

## COMMENTS

MUST SEE! WATERFRONT PROPERTY! This property is listed in a Residential Zone but is currently used as a Church, as a commercial property. Make this your commercial property or build residential housing, the choice is yours! This property offers two bathrooms, seating capacity of 120, two offices in the rear of the sanctuary, a storage unit onsite, off street parking for 4 or more cars, and additional parking on the street. It also features a newly renovated foyer with ceramic tiles, fresh paint, and recently installed windows. Don\'t miss this opportunity to make this property your own!