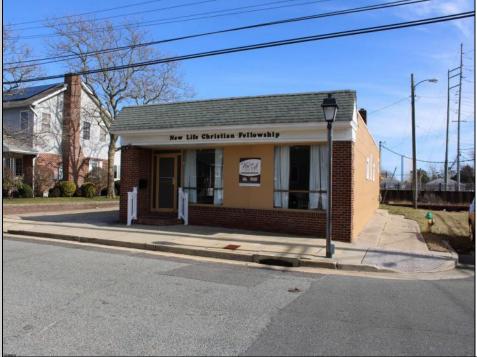

## 2040 Riverside Dr Atlantic City, NJ 08401

Asking \$400,000.00

## COMMENTS

MUST SEE! WATERFRONT PROPERTY! This property is listed in a Residential Zone but is currently used as a Church, as a commercial property. Make this your commercial property or build residential housing, the choice is yours! This property offers two bathrooms, seating capacity of 120, two offices in the rear of the sanctuary, a storage unit onsite, off street parking for 4 or more cars, and additional parking on the street. It also features a newly renovated foyer with ceramic tiles, fresh paint, and recently installed windows. Don\'t miss this opportunity to make this property your own!