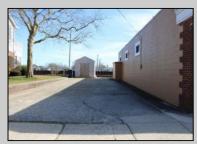

## COMMENTS

MUST SEE! WATERFRONT PROPERTY! This property is listed in a Residential Zone but is currently used as a Church, as a commercial property. Make this your commercial property or build residential housing, the choice is yours! This property offers two bathrooms, seating capacity of 120, two offices in the rear of the sanctuary, a storage unit onsite, off street parking for 4 or more cars, and additional parking on the street. It also features a newly renovated foyer with ceramic tiles, fresh paint, and recently installed windows. Don\'t miss this opportunity to make this property your own!

| PROPERTY DETAILS                  |                                                                         |                                                                                                                            |                                      |
|-----------------------------------|-------------------------------------------------------------------------|----------------------------------------------------------------------------------------------------------------------------|--------------------------------------|
| Exterior<br>Masonry               | ParkingGarage<br>1 to 5 Spaces<br>6 to 10 Spaces<br>Off Street<br>Paved | InteriorFeatures<br>Display Windows<br>Fire Sprinkler System<br>Restroom<br>Security System<br>Smoke/Fire Alarm<br>Storage | Heating<br>Forced Air<br>Gas-Natural |
| Cooling<br>Central<br>Multi-Zoned | HotWater<br>Electric                                                    | Water<br>Public                                                                                                            | Sewer<br>Public Sewer                |