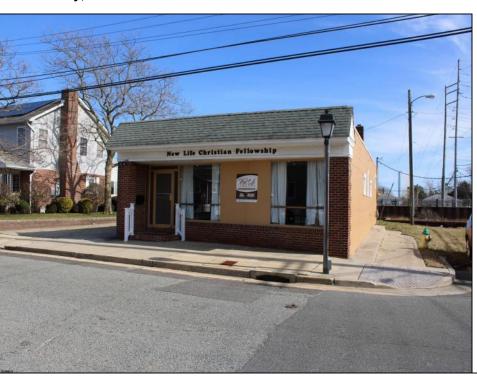

## **COMMENTS**

MUST SEE! WATERFRONT PROPERTY! This property is listed in a Residential Zone but is currently used as a Church, as a commercial property. Make this your commercial property or build residential housing, the choice is yours! This property offers two bathrooms, seating capacity of 120, two offices in the rear of the sanctuary, a storage unit onsite, off street parking for 4 or more cars, and additional parking on the street. It also features a newly renovated foyer with ceramic tiles, fresh paint, and recently installed windows. Don\t miss this opportunity to make this property your own!