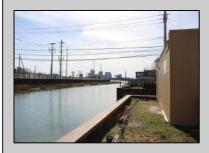

## **COMMENTS**

MUST SEE! WATERFRONT PROPERTY! This property is listed in a Residential Zone but is currently used as a Church, as a commercial property. Make this your commercial property or build residential housing, the choice is yours! This property offers two bathrooms, seating capacity of 120, two offices in the rear of the sanctuary, a storage unit onsite, off street parking for 4 or more cars, and additional parking on the street. It also features a newly renovated foyer with ceramic tiles, fresh paint, and recently installed windows. Don\t miss this opportunity to make this property your own!