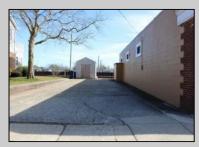

## COMMENTS

MUST SEE! WATERFRONT PROPERTY! This property is listed in a Residential Zone but is currently used as a Church, as a commercial property. Make this your commercial property or build residential housing, the choice is yours! This property offers two bathrooms, seating capacity of 120, two offices in the rear of the sanctuary, a storage unit onsite, off street parking for 4 or more cars, and additional parking on the street. It also features a newly renovated foyer with ceramic tiles, fresh paint, and recently installed windows. Don\'t miss this opportunity to make this property your own!

## ParkingGarage 1 to 5 Spaces 6 to 10 Spaces Off Street Paved

HotWater

Electric

InteriorFeatures **Display Windows** Fire Sprinkler System Restroom Security System Smoke/Fire Alarm Storage

Public

Sewer Public Sewer