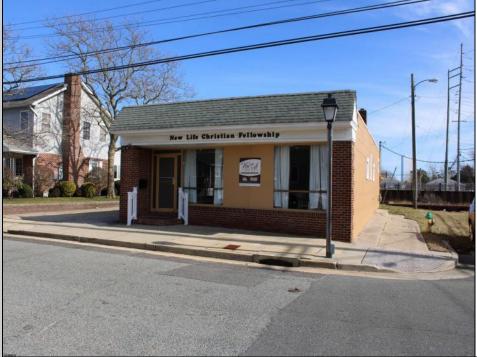

## COMMENTS

MUST SEE! WATERFRONT PROPERTY! This property is listed in a Residential Zone but is currently used as a Church, as a commercial property. Make this your commercial property or build residential housing, the choice is yours! This property offers two bathrooms, seating capacity of 120, two offices in the rear of the sanctuary, a storage unit onsite, off street parking for 4 or more cars, and additional parking on the street. It also features a newly renovated foyer with ceramic tiles, fresh paint, and recently installed windows. Don\'t miss this opportunity to make this property your own!