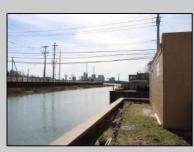

## COMMENTS

MUST SEE! WATERFRONT PROPERTY! This property is listed in a Residential Zone but is currently used as a Church, as a commercial property. Make this your commercial property or build residential housing, the choice is yours! This property offers two bathrooms, seating capacity of 120, two offices in the rear of the sanctuary, a storage unit onsite, off street parking for 4 or more cars, and additional parking on the street. It also features a newly renovated foyer with ceramic tiles, fresh paint, and recently installed windows. Don\'t miss this opportunity to make this property your own!