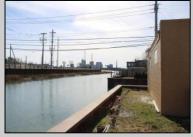

## **COMMENTS**

MUST SEE! WATERFRONT PROPERTY! This property is listed in a Residential Zone but is currently used as a Church, as a commercial property. Make this your commercial property or build residential housing, the choice is yours! This property offers two bathrooms, seating capacity of 120, two offices in the rear of the sanctuary, a storage unit onsite, off street parking for 4 or more cars, and additional parking on the street. It also features a newly renovated foyer with ceramic tiles, fresh paint, and recently installed windows. Don\t miss this opportunity to make this property your own!