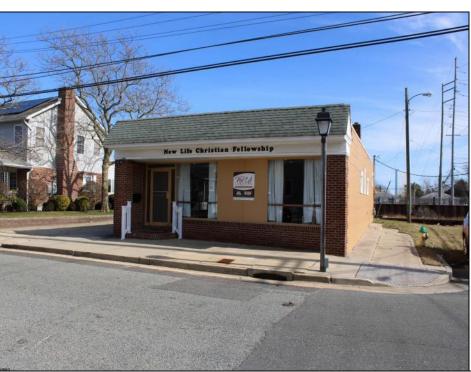

## **COMMENTS**

MUST SEE! WATERFRONT PROPERTY! This property is listed in a Residential Zone but is currently used as a Church, as a commercial property. Make this your commercial property or build residential housing, the choice is yours! This property offers two bathrooms, seating capacity of 120, two offices in the rear of the sanctuary, a storage unit onsite, off street parking for 4 or more cars, and additional parking on the street. It also features a newly renovated foyer with ceramic tiles, fresh paint, and recently installed windows. Don\t miss this opportunity to make this property your own!

| PROPERTY | DETAIL | S |
|----------|--------|---|

Exterior ParkingGarage InteriorFeatures Heating 1 to 5 Spaces Display Windows Forced Air Masonry 6 to 10 Spaces Fire Sprinkler System Gas-Natural Off Street Restroom

Security System Paved Smoke/Fire Alarm

Storage

Cooling HotWater Water Sewer Central Electric **Public Public Sewer** 

Ask for Tanya Pinkerton Berger Realty Inc 3160 Asbury Avenue, Ocean City Call: 609-399-0076