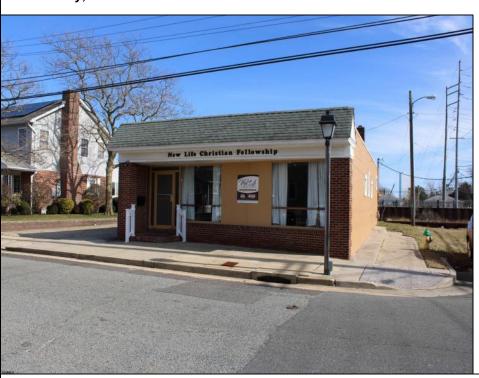

## **COMMENTS**

MUST SEE! WATERFRONT PROPERTY! This property is listed in a Residential Zone but is currently used as a Church, as a commercial property. Make this your commercial property or build residential housing, the choice is yours! This property offers two bathrooms, seating capacity of 120, two offices in the rear of the sanctuary, a storage unit onsite, off street parking for 4 or more cars, and additional parking on the street. It also features a newly renovated foyer with ceramic tiles, fresh paint, and recently installed windows. Don\t miss this opportunity to make this property your own!