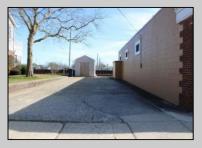

## **COMMENTS**

MUST SEE! WATERFRONT PROPERTY! This property is listed in a Residential Zone but is currently used as a Church, as a commercial property. Make this your commercial property or build residential housing, the choice is yours! This property offers two bathrooms, seating capacity of 120, two offices in the rear of the sanctuary, a storage unit onsite, off street parking for 4 or more cars, and additional parking on the street. It also features a newly renovated foyer with ceramic tiles, fresh paint, and recently installed windows. Don\t miss this opportunity to make this property your own!

| PROPERTY | DETAIL | S |
|----------|--------|---|

Exterior ParkingGarage InteriorFeatures Heating 1 to 5 Spaces Display Windows Forced Air Masonry 6 to 10 Spaces Fire Sprinkler System Gas-Natural Off Street Restroom