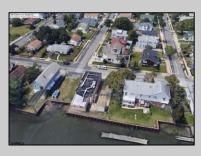

## COMMENTS

MUST SEE! WATERFRONT PROPERTY! This property is listed in a Residential Zone but is currently used as a Church, as a commercial property. Make this your commercial property or build residential housing, the choice is yours! This property offers two bathrooms, seating capacity of 120, two offices in the rear of the sanctuary, a storage unit onsite, off street parking for 4 or more cars, and additional parking on the street. It also features a newly renovated foyer with ceramic tiles, fresh paint, and recently installed windows. Don\'t miss this opportunity to make this property your own!