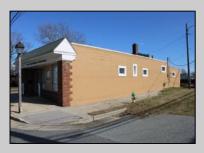

## 2040 Riverside Dr Atlantic City, NJ 08401

Asking \$400,000.00

## COMMENTS

MUST SEE! WATERFRONT PROPERTY! This property is listed in a Residential Zone but is currently used as a Church, as a commercial property. Make this your commercial property or build residential housing, the choice is yours! This property offers two bathrooms, seating capacity of 120, two offices in the rear of the sanctuary, a storage unit onsite, off street parking for 4 or more cars, and additional parking on the street. It also features a newly renovated foyer with ceramic tiles, fresh paint, and recently installed windows. Don\'t miss this opportunity to make this property your own!