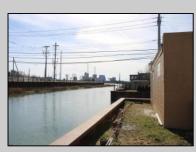

## COMMENTS

MUST SEE! WATERFRONT PROPERTY! This property is listed in a Residential Zone but is currently used as a Church, as a commercial property. Make this your commercial property or build residential housing, the choice is yours! This property offers two bathrooms, seating capacity of 120, two offices in the rear of the sanctuary, a storage unit onsite, off street parking for 4 or more cars, and additional parking on the street. It also features a newly renovated foyer with ceramic tiles, fresh paint, and recently installed windows. Don\'t miss this opportunity to make this property your own!