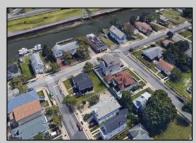

## 2040 Riverside Dr Atlantic City, NJ 08401

Asking \$400,000.00

## COMMENTS

MUST SEE! WATERFRONT PROPERTY! This property is listed in a Residential Zone but is currently used as a Church, as a commercial property. Make this your commercial property or build residential housing, the choice is yours! This property offers two bathrooms, seating capacity of 120, two offices in the rear of the sanctuary, a storage unit onsite, off street parking for 4 or more cars, and additional parking on the street. It also features a newly renovated foyer with ceramic tiles, fresh paint, and recently installed windows. Don\'t miss this opportunity to make this property your own!