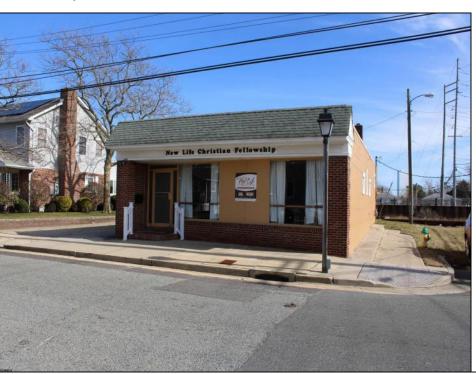

## **COMMENTS**

MUST SEE! WATERFRONT PROPERTY! This property is listed in a Residential Zone but is currently used as a Church, as a commercial property. Make this your commercial property or build residential housing, the choice is yours! This property offers two bathrooms, seating capacity of 120, two offices in the rear of the sanctuary, a storage unit onsite, off street parking for 4 or more cars, and additional parking on the street. It also features a newly renovated foyer with ceramic tiles, fresh paint, and recently installed windows. Don\t miss this opportunity to make this property your own!