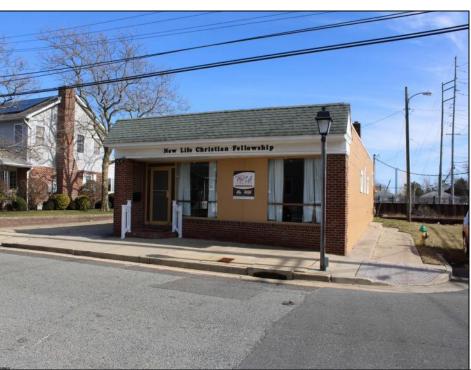

## **COMMENTS**

MUST SEE! WATERFRONT PROPERTY! This property is listed in a Residential Zone but is currently used as a Church, as a commercial property. Make this your commercial property or build residential housing, the choice is yours! This property offers two bathrooms, seating capacity of 120, two offices in the rear of the sanctuary, a storage unit onsite, off street parking for 4 or more cars, and additional parking on the street. It also features a newly renovated foyer with ceramic tiles, fresh paint, and recently installed windows. Don\t miss this opportunity to make this property your own!