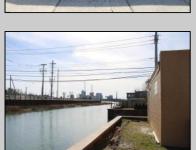

## **COMMENTS**

MUST SEE! WATERFRONT PROPERTY! This property is listed in a Residential Zone but is currently used as a Church, as a commercial property. Make this your commercial property or build residential housing, the choice is yours! This property offers two bathrooms, seating capacity of 120, two offices in the rear of the sanctuary, a storage unit onsite, off street parking for 4 or more cars, and additional parking on the street. It also features a newly renovated foyer with ceramic tiles, fresh paint, and recently installed windows. Don\t miss this opportunity to make this property your own!