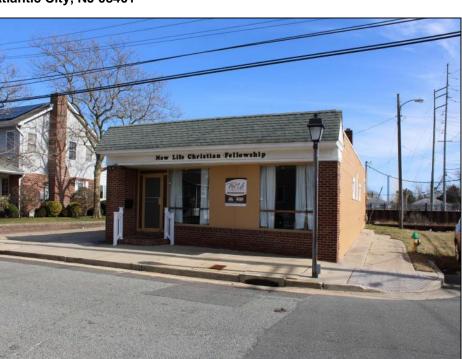

## **COMMENTS**

MUST SEE! WATERFRONT PROPERTY! This property is listed in a Residential Zone but is currently used as a Church, as a commercial property. Make this your commercial property or build residential housing, the choice is yours! This property offers two bathrooms, seating capacity of 120, two offices in the rear of the sanctuary, a storage unit onsite, off street parking for 4 or more cars, and additional parking on the street. It also features a newly renovated foyer with ceramic tiles, fresh paint, and recently installed windows. Don\t miss this opportunity to make this property your own!