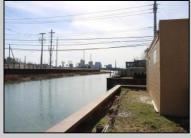

## **COMMENTS**

MUST SEE! WATERFRONT PROPERTY! This property is listed in a Residential Zone but is currently used as a Church, as a commercial property. Make this your commercial property or build residential housing, the choice is yours! This property offers two bathrooms, seating capacity of 120, two offices in the rear of the sanctuary, a storage unit onsite, off street parking for 4 or more cars, and additional parking on the street. It also features a newly renovated foyer with ceramic tiles, fresh paint, and recently installed windows. Don\t miss this opportunity to make this property your own!