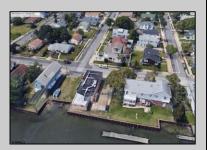

## **COMMENTS**

MUST SEE! WATERFRONT PROPERTY! This property is listed in a Residential Zone but is currently used as a Church, as a commercial property. Make this your commercial property or build residential housing, the choice is yours! This property offers two bathrooms, seating capacity of 120, two offices in the rear of the sanctuary, a storage unit onsite, off street parking for 4 or more cars, and additional parking on the street. It also features a newly renovated foyer with ceramic tiles, fresh paint, and recently installed windows. Don\t miss this opportunity to make this property your own!