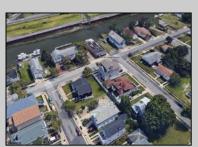

## **COMMENTS**

MUST SEE! WATERFRONT PROPERTY! This property is listed in a Residential Zone but is currently used as a Church, as a commercial property. Make this your commercial property or build residential housing, the choice is yours! This property offers two bathrooms, seating capacity of 120, two offices in the rear of the sanctuary, a storage unit onsite, off street parking for 4 or more cars, and additional parking on the street. It also features a newly renovated foyer with ceramic tiles, fresh paint, and recently installed windows. Don\t miss this opportunity to make this property your own!