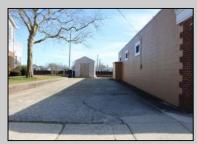

## COMMENTS

MUST SEE! WATERFRONT PROPERTY! This property is listed in a Residential Zone but is currently used as a Church, as a commercial property. Make this your commercial property or build residential housing, the choice is yours! This property offers two bathrooms, seating capacity of 120, two offices in the rear of the sanctuary, a storage unit onsite, off street parking for 4 or more cars, and additional parking on the street. It also features a newly renovated foyer with ceramic tiles, fresh paint, and recently installed windows. Don\'t miss this opportunity to make this property your own!

## ParkingGarage 1 to 5 Spaces 6 to 10 Spaces Off Street Paved

HotWater

Electric

InteriorFeatures Display Windows Fire Sprinkler System Restroom Security System Smoke/Fire Alarm Storage

em Gas-Natural

Heating