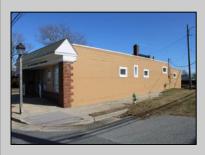

## COMMENTS

MUST SEE! WATERFRONT PROPERTY! This property is listed in a Residential Zone but is currently used as a Church, as a commercial property. Make this your commercial property or build residential housing, the choice is yours! This property offers two bathrooms, seating capacity of 120, two offices in the rear of the sanctuary, a storage unit onsite, off street parking for 4 or more cars, and additional parking on the street. It also features a newly renovated foyer with ceramic tiles, fresh paint, and recently installed windows. Don\'t miss this opportunity to make this property your own!

**PROPERTY DETAILS** 

Exterior Masonry