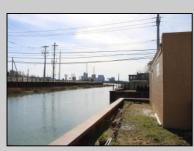

## COMMENTS

MUST SEE! WATERFRONT PROPERTY! This property is listed in a Residential Zone but is currently used as a Church, as a commercial property. Make this your commercial property or build residential housing, the choice is yours! This property offers two bathrooms, seating capacity of 120, two offices in the rear of the sanctuary, a storage unit onsite, off street parking for 4 or more cars, and additional parking on the street. It also features a newly renovated foyer with ceramic tiles, fresh paint, and recently installed windows. Don\'t miss this opportunity to make this property your own!