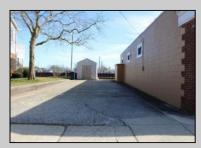

## COMMENTS

MUST SEE! WATERFRONT PROPERTY! This property is listed in a Residential Zone but is currently used as a Church, as a commercial property. Make this your commercial property or build residential housing, the choice is yours! This property offers two bathrooms, seating capacity of 120, two offices in the rear of the sanctuary, a storage unit onsite, off street parking for 4 or more cars, and additional parking on the street. It also features a newly renovated foyer with ceramic tiles, fresh paint, and recently installed windows. Don\'t miss this opportunity to make this property your own!

## ParkingGarage 1 to 5 Spaces 6 to 10 Spaces Off Street Paved

HotWater

Electric

InteriorFeatures Display Windows Fire Sprinkler System Restroom Security System Smoke/Fire Alarm Storage

Water Public Sewer Public Sewer