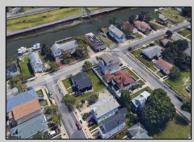

## 2040 Riverside Dr Atlantic City, NJ 08401

Asking \$400,000.00

## COMMENTS

MUST SEE! WATERFRONT PROPERTY! This property is listed in a Residential Zone but is currently used as a Church, as a commercial property. Make this your commercial property or build residential housing, the choice is yours! This property offers two bathrooms, seating capacity of 120, two offices in the rear of the sanctuary, a storage unit onsite, off street parking for 4 or more cars, and additional parking on the street. It also features a newly renovated foyer with ceramic tiles, fresh paint, and recently installed windows. Don\'t miss this opportunity to make this property your own!