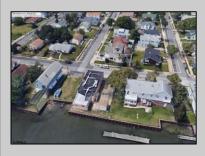

## 2040 Riverside Dr Atlantic City, NJ 08401

Asking \$400,000.00

## COMMENTS

MUST SEE! WATERFRONT PROPERTY! This property is listed in a Residential Zone but is currently used as a Church, as a commercial property. Make this your commercial property or build residential housing, the choice is yours! This property offers two bathrooms, seating capacity of 120, two offices in the rear of the sanctuary, a storage unit onsite, off street parking for 4 or more cars, and additional parking on the street. It also features a newly renovated foyer with ceramic tiles, fresh paint, and recently installed windows. Don\'t miss this opportunity to make this property your own!