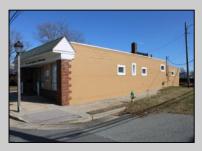

## 2040 Riverside Dr Atlantic City, NJ 08401

Asking \$400,000.00

## COMMENTS

MUST SEE! WATERFRONT PROPERTY! This property is listed in a Residential Zone but is currently used as a Church, as a commercial property. Make this your commercial property or build residential housing, the choice is yours! This property offers two bathrooms, seating capacity of 120, two offices in the rear of the sanctuary, a storage unit onsite, off street parking for 4 or more cars, and additional parking on the street. It also features a newly renovated foyer with ceramic tiles, fresh paint, and recently installed windows. Don\'t miss this opportunity to make this property your own!