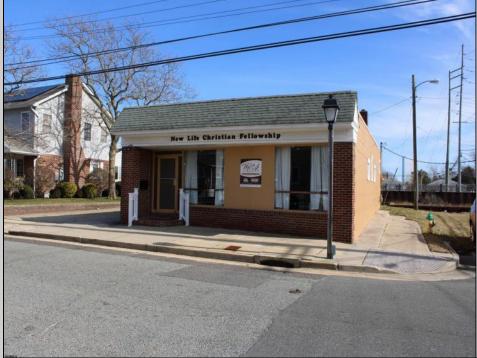

## COMMENTS

MUST SEE! WATERFRONT PROPERTY! This property is listed in a Residential Zone but is currently used as a Church, as a commercial property. Make this your commercial property or build residential housing, the choice is yours! This property offers two bathrooms, seating capacity of 120, two offices in the rear of the sanctuary, a storage unit onsite, off street parking for 4 or more cars, and additional parking on the street. It also features a newly renovated foyer with ceramic tiles, fresh paint, and recently installed windows. Don\'t miss this opportunity to make this property your own!