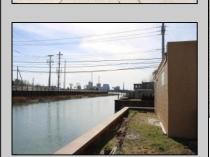

## **COMMENTS**

MUST SEE! WATERFRONT PROPERTY! This property is listed in a Residential Zone but is currently used as a Church, as a commercial property. Make this your commercial property or build residential housing, the choice is yours! This property offers two bathrooms, seating capacity of 120, two offices in the rear of the sanctuary, a storage unit onsite, off street parking for 4 or more cars, and additional parking on the street. It also features a newly renovated foyer with ceramic tiles, fresh paint, and recently installed windows. Don\t miss this opportunity to make this property your own!