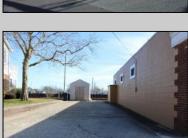

## **COMMENTS**

MUST SEE! WATERFRONT PROPERTY! This property is listed in a Residential Zone but is currently used as a Church, as a commercial property. Make this your commercial property or build residential housing, the choice is yours! This property offers two bathrooms, seating capacity of 120, two offices in the rear of the sanctuary, a storage unit onsite, off street parking for 4 or more cars, and additional parking on the street. It also features a newly renovated foyer with ceramic tiles, fresh paint, and recently installed windows. Don\t miss this opportunity to make this property your own!

| PROPERTY | DETAIL | S |
|----------|--------|---|

| Exterior | ParkingGarage  | InteriorFeatures      | Heating     |
|----------|----------------|-----------------------|-------------|
| Masonry  | 1 to 5 Spaces  | Display Windows       | Forced Air  |
|          | 6 to 10 Spaces | Fire Sprinkler System | Gas-Natural |
|          | Off Street     | Restroom              |             |